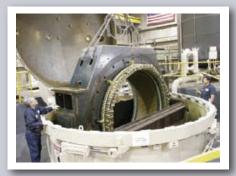

## **MOTOR REPAIR SERVICES**

AC Motor repair thru 15KV or 39,000 HP (Induction & Synchronous motors)
Dedicated Conrol Wheel Cell
DC Motor repair thru 10,000 HP

Rewind with engineered Premium VPI Insulation System MegaSeal HV (thru 15kv) with 5 year warranty EnduraSeal MV (thru 6.9 kv) with 5 year warranty