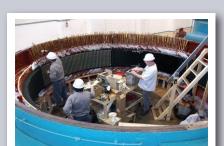

## **GENERATOR REPAIR SERVICES**

Onsite hydroelectric generator rewind (10 MW / 6.9 kV / 171 RPM

Onsite turbine generator rewinds (22 MW / 13.8 kV / 3,600 RPM)

Engineered Rewind Technologies

IPS Field service technicians work on a 44 MW