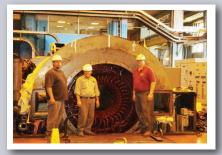

## **GENERATOR REPAIR SERVICES**

Onsite hydroelectric generator rewind (10 MW / 6.9 kV / 171 RPM

Onsite turbine generator rewinds (22 MW / 13.8 kV / 3,600 RPM)

Engineered Rewind Technologies

IPS Field service technicians work on a 44 MW